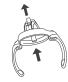

### **Disassembly**

Immediately after using the product, it is recommended to clean all parts thoroughly.

- Unscrew the cap adaptor from bottle.
- 2 To remove the straw hood, i. Slide to open the straw hood fully until a "click" sound is heard. ii. Release the hood one side at a time. Place thumb on the joint with a smaller hole and gently separate it from the latch of the cap adaptor. Repeat the same step for the other side.