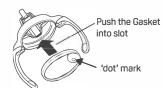

Connect the tube at the bottom of the straw.

2 Assemble the gasket

The gasket has 2 sides, front and back. Ensure the side with a 'dot' mark faces you when assembling. When assembled incorrectly, leakage may happen.

Sambungkan sedotan bagian atas dengan sedotan bagian bawah.

2 Memasang gasket

Pasanglah gasket pada cap adaptor di sisi bagian dalam sesuai dengan tempatnya.

Gasket memiliki 2 sisi yaitu sisi depan dan sisi belakang. Pastikan sisi dengan tanda 'titik' menghadap Anda saat pemasangan. Jika tidak dipasang dengan benar, kebocoran dapat terjadi.