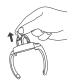

3 Remove the gasket, straw tube and top straw by pulling it downwards from the under side of the cap adaptor.

Gently clean all parts with a liquid cleanser. Sterilize and dry them completely.