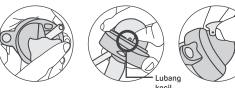

### **Disassembly**

Immediately after using the product, it is recommended to clean all parts thoroughly.

- Unscrew the cap adaptor from bottle.
- 2 To remove the straw hood, i. Slide to open the straw hood fully until a "click" sound is heard. ii. Release the hood one side at a time. Place thumb on the joint with a smaller hole and gently separate it from the latch of the cap adaptor. Repeat the same step for the other side.

## Pembongkaran

Segera bersihkan semua bagian secara menyeluruh setelah produk digunakan

- 1 Lepaskan cap adaptor dari botol.
- 2 Untuk melepas tutup sedotan, i. Jika produk dalam kondisi tertutup, bukalah tutup sedotan sepenuhnya sampai terdengar suara "klik".
  - ii. Lepaskan tutup sedotan dari satu sisi (sisi dengan lubang yang lebih kecil terlebih dulu) kemudian lepaskan tutup sedotan secara keseluruhan dari cap adaptor.

3 Lepaskan seluruh bagian yaitu gasket, sedotan bagian bawah dan sedotan bagian atas. Untuk sedotan bagian atas, tariklah sisi bagian bawah melalui sisi bagian dalam cap adaptor.

4 Bersihkan semua bagian produk dengan lembut menggunakan cairan pembersih kemudian sterilkan.