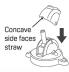

3 Assemble the straw hood

When fitting back the Straw Hood, ensure that the concave side is positioned correctly to the side of the straw.

4 Screw the cap adaptor to bottle. Complete.

EN

3 Memasang tutup sedotan

Tutup sedotan dengan bagian lengkungan menghadap sedotan Saat memasang kembali tutup sedotan, pastikan sisi yang melengkung berada pada posisi yang benar yaitu menghadap ke arah sedotan.