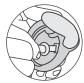

### **Disassembly**

Immediately after using the product, it is recommended to clean all parts thoroughly.

- Unscrew the cap adaptor from bottle.
- 2 To remove the straw hood, i. Slide to open the straw hood fully until a "click" sound is heard. ii. Release the hood one side at a time. Place thumb on the joint with a smaller hole and gently separate it from the latch of the cap adaptor. Repeat the same step for the other side.