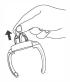

### Re-Assembly

Ensure that all parts are dried completely before assembly.

Assemble the straw

Insert the Straw Top through the hole found at the cap adaptor.

Pinch the tip of the straw and pull the straw upwards until a "click" sound is heard.

#### Pemasangan

Pastikan semua bagian dalam kondisi kering sebelum dirakit.

Masukkan sedotan bagian atas melalui sisi bagian dalam cap adaptor

Tarik bagian ujung sedotan ke arah atas hingga terdengar bunyi "klik"