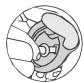

3 Remove the gasket, straw tube and top straw by pulling it downwards from the under side of the cap adaptor.

Gently clean all parts with a liquid cleanser. Sterilize and dry them completely.

3 Lepaskan seluruh bagian yaitu gasket, sedotan bagian bawah dan sedotan bagian atas. Untuk sedotan bagian atas, tariklah sisi bagian bawah melalui sisi bagian dalam cap adaptor.

4 Bersihkan semua bagian produk dengan lembut menggunakan cairan pembersih kemudian sterilkan.