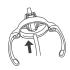

3 Assemble the straw hood

When fitting back the Straw Hood, ensure that the concave side is positioned correctly to the side of the straw.

4 Screw the cap adaptor to bottle. Complete.

EN