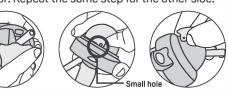

### **Disassembly**

Immediately after using the product, it is recommended to clean all parts thoroughly.

- Unscrew the cap adaptor from bottle.
- 2 To remove the straw hood, i. Slide to open the straw hood fully until a "click" sound is heard. ii. Release the hood one side at a time. Place thumb on the joint with a smaller hole and gently separate it from the latch of the cap adaptor. Repeat the same step for the other side.

3 Remove the gasket, straw tube and top straw by pulling it downwards from the under side of the cap adaptor.

Gently clean all parts with a liquid cleanser. Sterilize and dry them completely.