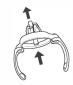

### Re-Assembly

Ensure that all parts are dried completely before assembly.

Assemble the straw

Insert the Straw Top through the hole found at the cap adaptor.

Pinch the tip of the straw and pull the straw upwards until a "click" sound is heard.

#### Pemasangan

Pastikan semua bagian dalam kondisi kering sebelum dirakit.

Masukkan sedotan bagian atas melalui sisi bagian dalam cap adaptor

Tarik bagian ujung sedotan ke arah atas hingga terdengar bunyi "klik"